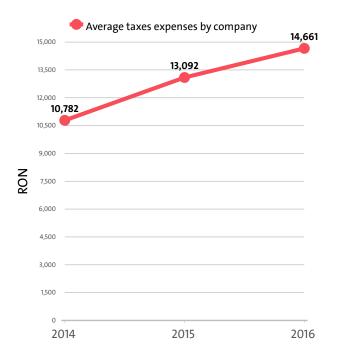

The industry's tax expenses stood at RON 278,938,697 in 2016. In 2015 it paid taxes of RON 234,965,466. In 2014 the industry paid RON 182,607,742 in taxes.