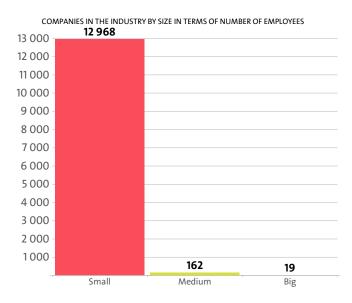

The analysis on companies' sizes by the number of employees, shows that 12968 firms have less than 50 employees\*, 162 have between 50 and 250 employees\* and 19 companies employ more than 250\*.

<sup>\*</sup> Companies without data in the number of employees at end of the year are not taken into consideration.