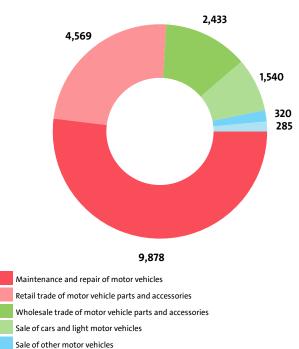

## III. REVENUES

The total revenue in the industry was RON 40,854,468,899 in 2016, RON 36,362,892,282 in 2015 and 30,589,060,808 in 2014.

The companies in the Wholesale and retail trade and repair of motor vehicles and motorcycles market of Romania earned combined net sales revenues of RON 39,814,736,345 in 2016.

In annual terms, sales marked an increase of 12.45% compared to 2015. In comparison to 2014 they increased by 33.78%. In 2015 sales rose by 18.97% year-on-year.

The Wholesale and retail trade and repair of motor vehicles and motorcycles industry total revenue make up 4.38% to the country's GDP in 2016, compared to 4.22% for 2015 and 3.76% in 2014.