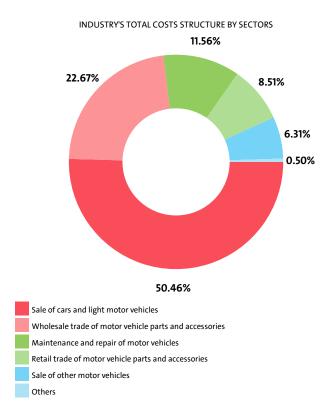

#### TOTAL COSTS BY SECTORS

| RANK | SECTOR                                                 | TOTAL COSTS (RON) |
|------|--------------------------------------------------------|-------------------|
| 1    | SALE OF CARS AND LIGHT MOTOR VEHICLES                  | 19,856,921,433    |
| 2    | WHOLESALE TRADE OF MOTOR VEHICLE PARTS AND ACCESSORIES | 8,921,898,657     |
| 3    | MAINTENANCE AND REPAIR OF MOTOR VEHICLES               | 4,548,214,443     |
| 4    | RETAIL TRADE OF MOTOR VEHICLE PARTS AND ACCESSORIES    | 3,347,298,074     |
|      |                                                        |                   |

| 5 SALE OF OTHER MOTOR VEHICLES                | 2,484,478,626 |
|-----------------------------------------------|---------------|
| 6 SALE, MAINTENANCE AND REPAIR OF MOTORCYCLES | 195,143,521   |
| AND RELATED PARTS AND ACCESSORIES             |               |