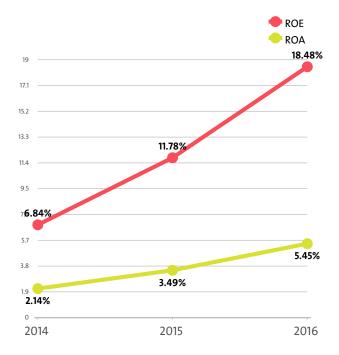

The Wholesale and retail trade and repair of motor vehicles and motorcycles industry's return on equity (ROE) is 18.48% compared to 11.78% in 2015 and 6.84% in 2014.

The Wholesale and retail trade and repair of motor vehicles and motorcycles's return on assets (ROA) was 5.45%, while in 2015 it amounted to 3.49% and 2.14% in 2014.