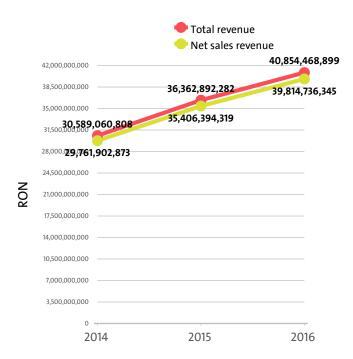

## I. KEY INDICATORS

- The Wholesale and retail trade and repair of motor vehicles and motorcycles industry in Romania was represented by 19,025 companies at the end of 2016, compared to 17,946 in the previous year and 16,936 in 2014.
- The industry's net profit amounted to RON 1,221,986,735 in 2016.
- The industry's total revenue was RON 40,854,468,899 in 2016, up by 12.35% compared to the previous year.
- The combined costs of the companies in the Wholesale and retail trade and repair of motor vehicles and motorcycles industry reached RON 39,353,954,754 in 2016, up by 11.23% year-on-year.
- The industry's total revenue makes up 4.38% to the country's Gross domestic product (GDP) in 2016, compared to 4.22% for 2015 and 3.76% in 2014.
- A total of 85,659 people were employed in the Wholesale and retail trade and repair of motor vehicles and motorcycles industry in 2016, compared to 83,702 in 2015 and 80,631 in 2014.
- Most of the companies in the industry are based in Bucharest, followed by Cluj and Ilfov.

In annual terms, sales marked an increase of 12.45% compared to 2015. In comparison to 2014 they increased by 33.78%. In 2015 sales rose by 18.97% year-on-year.

The Wholesale and retail trade and repair of motor vehicles and motorcycles industry total revenue make up 4.38% to the country's GDP in 2016, compared to 4.22% for 2015 and 3.76% in 2014.