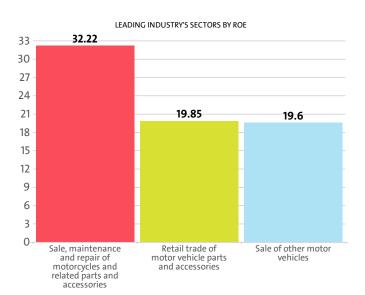

The Wholesale and retail trade and repair of motor vehicles and motorcycles industry's return on equity (ROE) is 18.48% compared to 11.78% in 2015 and 6.84% in 2014.

The Wholesale and retail trade and repair of motor vehicles and motorcycles's return on assets (ROA) was 5.45%, while in 2015 it amounted to 3.49% and 2.14% in 2014.