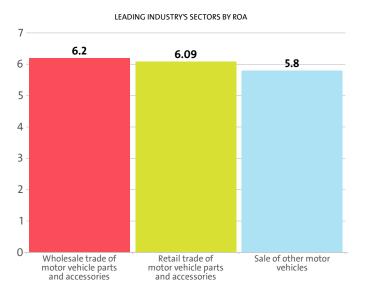

The Wholesale and retail trade and repair of motor vehicles and motorcycles industry's return on equity (ROE) is 18.48% compared to 11.78% in 2015 and 6.84% in 2014.

The Wholesale and retail trade and repair of motor vehicles and motorcycles's return on assets (ROA) was 5.45%, while in 2015 it amounted to 3.49% and 2.14% in 2014.