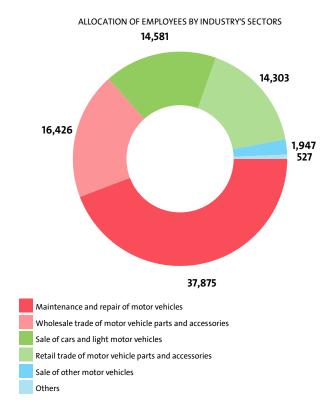

## VI. EMPLOYMENT

A total of 85,659 people were employed in the Wholesale and retail trade and repair of motor vehicles and motorcycles field at the end of 2016, compared to 83,702 in 2015 and 80,631 in 2014.

#### NUMBER OF EMPLOYEES BY INDUSTRY SECTORS

| NUMBER OF EMPLOYEES BY INDUSTRY SECTORS                                       |        |                               |
|-------------------------------------------------------------------------------|--------|-------------------------------|
| SECTOR                                                                        | NUMBER | SHARE OF<br>INDUSTRY<br>TOTAL |
| MAINTENANCE AND REPAIR OF MOTOR VEHICLES                                      | 37,875 | 44.22%                        |
| WHOLESALE TRADE OF MOTOR VEHICLE PARTS AND ACCESSORIES                        | 16,426 | 19.18%                        |
| SALE OF CARS AND LIGHT MOTOR VEHICLES                                         | 14,581 | 17.02%                        |
| RETAIL TRADE OF MOTOR VEHICLE PARTS AND ACCESSORIES                           | 14,303 | 16.70%                        |
| SALE OF OTHER MOTOR VEHICLES                                                  | 1,947  | 2.27%                         |
| SALE, MAINTENANCE AND REPAIR OF MOTORCYCLES AND RELATED PARTS AND ACCESSORIES | 527    | 0.62%                         |