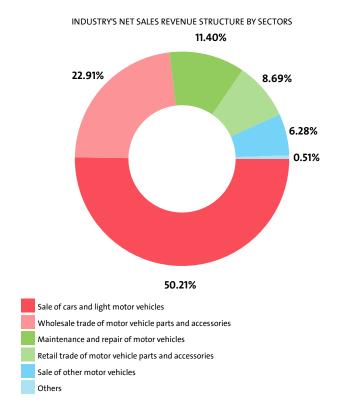

#### **NET SALES REVENUE BY SECTORS**

| RANK | SECTOR                                                                           | NET SALES REVENUE<br>(RON) |
|------|----------------------------------------------------------------------------------|----------------------------|
| 1    | SALE OF CARS AND LIGHT MOTOR VEHICLES                                            | 19,990,490,158             |
| 2    | WHOLESALE TRADE OF MOTOR VEHICLE PARTS AND ACCESSORIES                           | 9,121,157,930              |
| 3    | MAINTENANCE AND REPAIR OF MOTOR VEHICLES                                         | 4,540,547,468              |
| 4    | RETAIL TRADE OF MOTOR VEHICLE PARTS AND ACCESSORIES                              | 3,459,329,172              |
| 5    | SALE OF OTHER MOTOR VEHICLES                                                     | 2,500,775,981              |
| 6    | SALE, MAINTENANCE AND REPAIR OF MOTORCYCLES<br>AND RELATED PARTS AND ACCESSORIES | 202,435,636                |