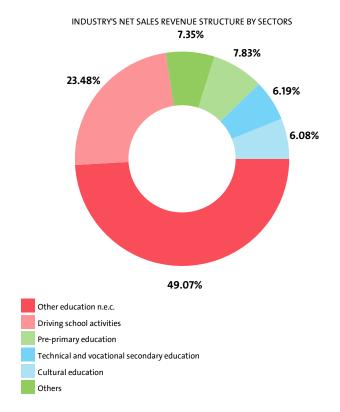

#### **NET SALES REVENUE BY SECTORS**

| RANK | SECTOR                                       | NET SALES<br>REVENUE (RON) |
|------|----------------------------------------------|----------------------------|
| 1    | OTHER EDUCATION N.E.C.                       | 492,364,417                |
| 2    | DRIVING SCHOOL ACTIVITIES                    | 235,626,294                |
| 3    | PRE-PRIMARY EDUCATION                        | 78,583,833                 |
| 4    | TECHNICAL AND VOCATIONAL SECONDARY EDUCATION | 62,066,300                 |
| 5    | CULTURAL EDUCATION                           | 61,051,525                 |
| 6    | EDUCATIONAL SUPPORT ACTIVITIES               | 36,806,496                 |
| 7    | SPORTS AND RECREATION EDUCATION              | 21,825,264                 |
| 8    | PRIMARY EDUCATION                            | 8,305,931                  |
| 9    | GENERAL SECONDARY EDUCATION                  | 3,632,348                  |
| 10   | POST-SECONDARY NON-TERTIARY EDUCATION        | 3,187,284                  |