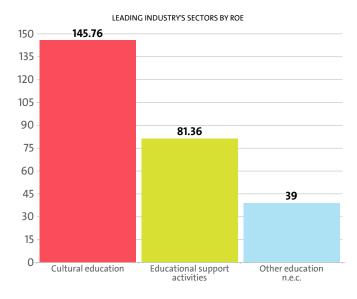

The Education industry's return on equity (ROE) is 56.36% compared to 61.52% in 2015 and 28.97% in 2014.

The Education's return on assets (ROA) was 12.36%, while in 2015 it amounted to 7.79% and 3.65% in 2014.