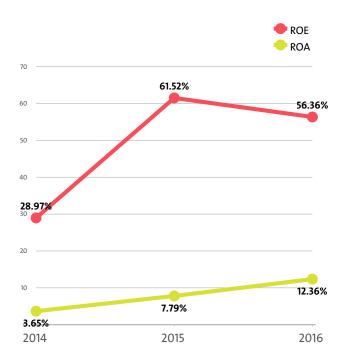

The Education industry's return on equity (ROE) is 56.36% compared to 61.52% in 2015 and 28.97% in 2014.

The Education's return on assets (ROA) was 12.36%, while in 2015 it amounted to 7.79% and 3.65% in 2014.