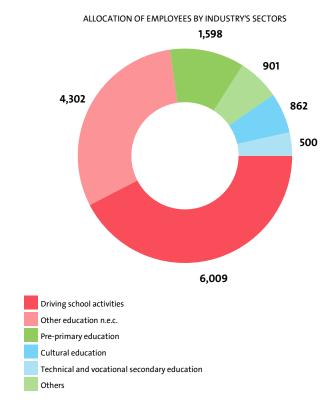

#### VI. EMPLOYMENT

A total of 14,172 people were employed in the Education market at the end of 2016, compared to 14,178 in 2015 and 12,551 in 2014.

#### NUMBER OF EMPLOYEES BY INDUSTRY SECTORS

| SECTOR                                       | NUMBER | SHARE OF<br>INDUSTRY<br>TOTAL |
|----------------------------------------------|--------|-------------------------------|
| DRIVING SCHOOL ACTIVITIES                    | 6,009  | 42.40%                        |
| OTHER EDUCATION N.E.C.                       | 4,302  | 30.36%                        |
| PRE-PRIMARY EDUCATION                        | 1,598  | 11.28%                        |
| CULTURAL EDUCATION                           | 862    | 6.08%                         |
| TECHNICAL AND VOCATIONAL SECONDARY EDUCATION | 500    | 3.53%                         |
| EDUCATIONAL SUPPORT ACTIVITIES               | 380    | 2.68%                         |
| SPORTS AND RECREATION EDUCATION              | 273    | 1.93%                         |
| PRIMARY EDUCATION                            | 157    | 1.11%                         |
| GENERAL SECONDARY EDUCATION                  | 87     | 0.61%                         |
| POST-SECONDARY NON-TERTIARY EDUCATION        | 4      | 0.03%                         |
| TERTIARY EDUCATION                           | 0      | 0.00%                         |