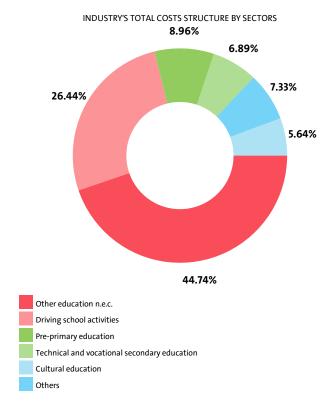

#### TOTAL COSTS BY SECTORS

| RANK | SECTOR                                       | TOTAL COSTS<br>(RON) |
|------|----------------------------------------------|----------------------|
| 1    | OTHER EDUCATION N.E.C.                       | 406,434,195          |
| 2    | DRIVING SCHOOL ACTIVITIES                    | 240,172,385          |
| 3    | PRE-PRIMARY EDUCATION                        | 81,428,382           |
| 4    | TECHNICAL AND VOCATIONAL SECONDARY EDUCATION | 62,626,365           |
| 5    | CULTURAL EDUCATION                           | 51,282,564           |
| 6    | EDUCATIONAL SUPPORT ACTIVITIES               | 28,943,724           |
| 7    | SPORTS AND RECREATION EDUCATION              | 21,400,051           |
| 8    | PRIMARY EDUCATION                            | 9,071,035            |

| 9  | GENERAL SECONDARY EDUCATION           | 3,976,644 |
|----|---------------------------------------|-----------|
| 10 | POST-SECONDARY NON-TERTIARY EDUCATION | 3,164,782 |
| 11 | TERTIARY EDUCATION                    | 24,495    |