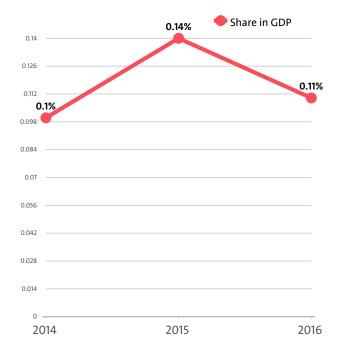

## I. KEY INDICATORS

- The Education industry in Romania was represented by 5,505 companies at the end of 2016, compared to 4,620 in the previous year and 4,025 in 2014.
- The industry's net profit amounted to RON 130,201,010 in 2016.
- The industry's total revenue was RON 1,057,974,272 in 2016, down by 12.84% compared to the previous year.
- The combined costs of the companies in the Education industry reached RON 908,524,622 in 2016, down by 17.24% year-on-year.
- The industry's total revenue makes up 0.11% to the country's Gross domestic product (GDP) in 2016, compared to 0.14% for 2015 and 0.10% in 2014.
- A total of 14,172 people were employed in the Education industry in 2016, compared to 14,178 in 2015 and 12,551 in 2014.
- Most of the companies in the industry are based in Bucharest, followed by Ilfov and Timis.

In annual terms, sales marked an increase of 2.63% compared to 2015. In comparison to 2014 they increased by 30.88%. In 2015 sales increased by 27.53% year-on-year.

The Education industry total revenue make up 0.11% to the country's GDP in 2016, compared to 0.14% for 2015 and 0.10% in 2014.