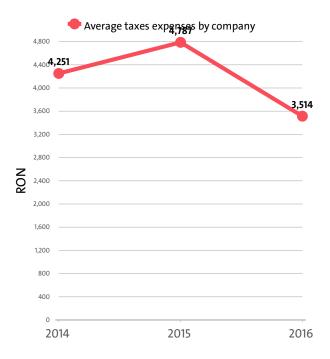

The industry's tax expenses stood at RON 19,349,929 in 2016. In 2015 it paid taxes of RON 22,118,990. In 2014 the industry paid RON 17,112,650 in taxes.