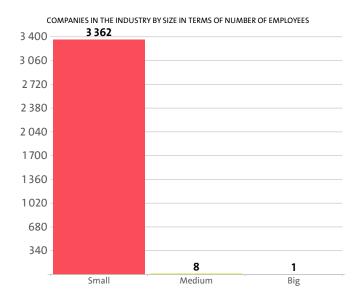

The analysis on companies' sizes by the number of employees, shows that 3362 firms have less than 50 employees\*, 8 have between 50 and 250 employees\* and 1 companies employ more than 250\*.

<sup>\*</sup> Companies without data in the number of employees at end of the year are not taken into consideration.