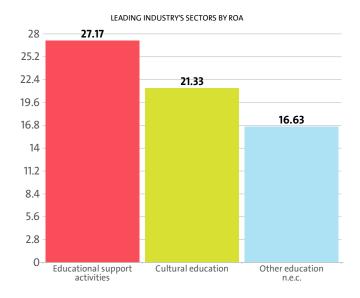

TRAINING SRL                         | 947,781   |
|      |                                                   |           |

#### TOP COMPANIES BY HIGHEST NET LOSS IN EDUCATION

| RANK | COMPANY                            | RON       |
|------|------------------------------------|-----------|
| 1    | FORMENERG - S.A.                   | 1,510,957 |
| 2    | LUMINA INSTITUTII DE INVATAMINT SA | 1,489,927 |
| 3    | CELLA INVEST SRL                   | 1,116,030 |
| 4    | 4MARE ELISIUM SRL-D                | 931,588   |
| 5    | TECHNICAL TRAINING SRL             | 920,563   |

The Education industry's return on equity (ROE) is 56.36% compared to 61.52% in 2015 and 28.97% in 2014.

The Education's return on assets (ROA) was 12.36%, while in 2015 it amounted to 7.79% and 3.65% in 2014.







## TOP 10 COMPANIES BY HIGHEST AVERAGE NET PROFIT PER EMPLOYEE IN EDUCATION

| RANK | COMPANY                              | RON       | COMPANY<br>HEADQUARTERS<br>(CITY) |
|------|--------------------------------------|-----------|-----------------------------------|
| 1    | DESTINE HOLDING SA                   | 1,384,872 | PRAHOVA                           |
| 2    | INSPIRES TRAINING & CONSULTING SRL   | 989,060   | ILFOV                             |
| 3    | STAND FOR DEVELOPMENT & TRAINING SRL | 692,531   | BUCHAREST                         |
| 4    | ASCENT HUMAN CAPITAL SRL             | 577,399   | BUCHAREST                         |
| 5    | A.N. EURO CONSTRUCT SRL              | 530,608   | BUCHAREST                         |
| 6    | BRAIN CONCERT SRL                    |