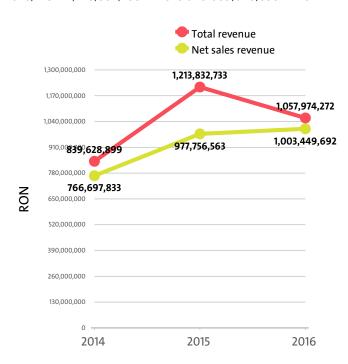

## III. REVENUES

The total revenue in the industry was RON 1,057,974,272 in 2016, RON 1,213,832,733 in 2015 and 839,628,899 in 2014.

The companies in the Education market of Romania earned combined net sales revenues of RON 1,003,449,692 in 2016.

In annual terms, sales marked an increase of 2.63% compared to 2015. In comparison to 2014 they increased by 30.88%. In 2015 sales increased by 27.53% year-on-year.

The Education industry total revenue make up 0.11% to the country's GDP in 2016, compared to 0.14% for 2015 and 0.10% in 2014.