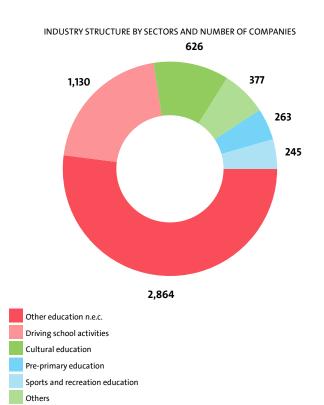

## II. INTRODUCTION

In 2016 the companies in the Education industry numbered 5,505, distributed in 11 sectors.

In 2015 there were a total of 4,620 companies operating in the industry. In 2014 their number totalled 4,025.

|  | NUMBER OF COMPANIES IN EDUCATION INDUSTRY B | Y SECTORS |
|--|---------------------------------------------|-----------|
|--|---------------------------------------------|-----------|

| SECTOR                                       | 2016  | 2015  | 2014  |
|----------------------------------------------|-------|-------|-------|
| OTHER EDUCATION N.E.C.                       | 2,864 | 2,394 | 2,073 |
| DRIVING SCHOOL ACTIVITIES                    | 1,130 | 1,066 | 1,007 |
| CULTURAL EDUCATION                           | 626   | 448   | 346   |
| PRE-PRIMARY EDUCATION                        | 263   | 246   | 229   |
| SPORTS AND RECREATION EDUCATION              | 245   | 139   | 91    |
| EDUCATIONAL SUPPORT ACTIVITIES               | 245   | 202   | 161   |
| TECHNICAL AND VOCATIONAL SECONDARY EDUCATION | 85    | 80    | 76    |
| PRIMARY EDUCATION                            | 34    | 33    | 30    |
| GENERAL SECONDARY EDUCATION                  | 7     | 6     | 6     |
| POST-SECONDARY NON-TERTIARY EDUCATION        | 5     | 5     | 5     |
| TERTIARY EDUCATION                           | 1     | 1     | 1     |
|                                              |       |       |       |