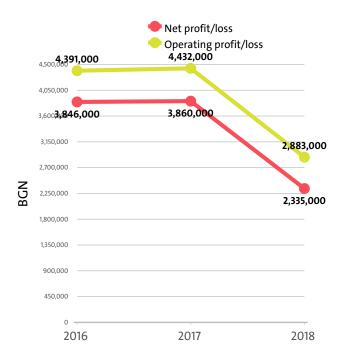

# **V. PROFITABILITY**

The industry's net profit amounted to BGN 2,335,000 in 2018, compared to a net profit of BGN 3,860,000 in 2017 and a net profit of BGN 3,846,000 in 2016.

The combined operating earnings of the companies in the Social work activities without accommodation sector fell by 34.95% y/y to BGN 2,883,000 in 2018.