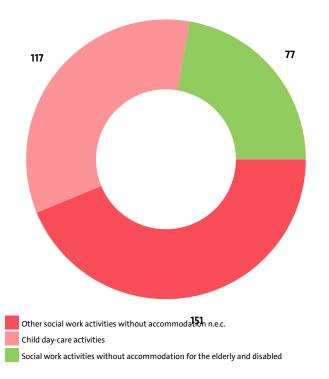

## **II. INTRODUCTION**

In 2018 the companies in the Social work activities without accommodation industry numbered 345, distributed in 3 sectors.

INDUSTRY STRUCTURE BY SECTORS AND NUMBER OF COMPANIES

industry. In 2016 their number totalled 324.

## NUMBER OF COMPANIES IN SOCIAL WORK ACTIVITIES WITHOUT ACCOMMODATION INDUSTRY BY SECTORS

| SECTOR                                                              | 2018 | 2017 | 2016 |
|---------------------------------------------------------------------|------|------|------|
| OTHER SOCIAL WORK ACTIVITIES WITHOUT<br>ACCOMMODATION N.E.C.        | 151  | 131  | 126  |
| CHILD DAY-CARE ACTIVITIES                                           | 117  | 116  | 111  |
| SOCIAL WORK ACTIVITIES WITHOUT<br>ACCOMMODATION FOR THE ELDERLY AND | 77   | 81   | 87   |
| DISABLED                                                            |      |      |      |