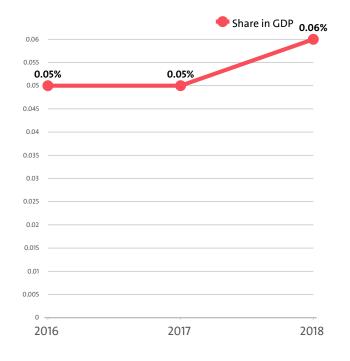

# I. KEY INDICATORS

- The Social work activities without accommodation industry in Bulgaria was represented by 345 companies at the end of 2018, compared to 328 in the previous year and 324 in 2016.
- The industry's net profit amounted to BGN 2,335,000 in 2018.
- The industry's total revenue was BGN 57,727,000 in 2018, up by 11.48% compared to the previous year.
- The combined costs of the companies in the Social work activities without accommodation industry reached BGN 54,844,000 in 2018, up by 15.83% year-on-year.
- The industry's total revenue makes up 0.06% to the country's Gross domestic product (GDP) in 2018, compared to 0.05% for 2017 and 0.05% in 2016.
- A total of 1,597 people were employed in the Social work activities without accommodation industry in 2018, compared to 1,538 in 2017 and 1,375 in 2016.
- Most of the companies in the industry are based in Sofia, followed by Plovdiv and Varna.

The Social work activities without accommodation industry total revenue make up 0.06% to the country's GDP in 2018, compared to 0.05% for 2017 and 0.05% in 2016.

In 2018 the Social work activities without accommodation industry contributed to GDP BGN 47,471,000 in Gross value added (GVA) accounting for 0.03% of the total for the country's economy.

In the previous year, the industry's GVA amounted BGN 42,414,000, accounting for 0.02% of the total for the country in 2017. In 2016 the GVA of the Social work activities without accommodation was BGN 36,216,000, or 0.02% of the GVA for the country's economy.