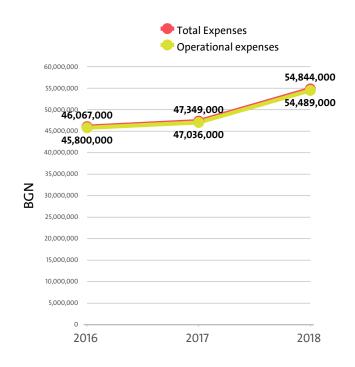

# **IV. EXPENSES**

The combined costs of the companies in the Social work activities without accommodation industry reached BGN 54,844,000 in 2018.

In annual terms, total expenses rose by 15.83% compared to 2017 and increased by 19.05% in comparison to 2016.

The total operating expenses of the companies in the Social work activities without accommodation industry were BGN 54,489,000 in 2018.

Operating costs grew by 15.85% compared with the previous year and grew by 18.97% when compared to 2016.