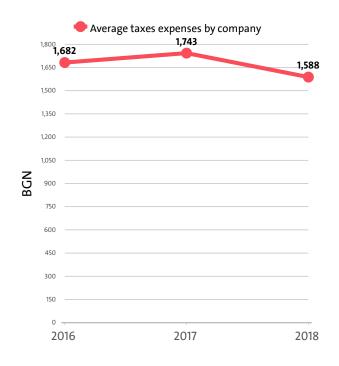

The industry's tax expenses stood at BGN 548,000 in 2018. In 2017 it paid taxes of BGN 572,000. In 2016 the industry paid BGN 545,000 in taxes.