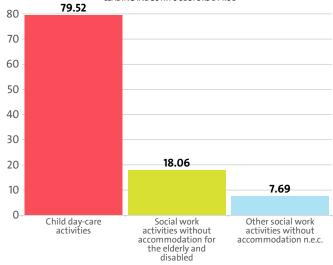

#### PROFIT MARGIN BY SECTORS

| RANK | SECTOR                                                                    | PROFIT |
|------|---------------------------------------------------------------------------|--------|
| 1    | CHILD DAY-CARE ACTIVITIES                                                 | 11.35% |
| 2    | SOCIAL WORK ACTIVITIES WITHOUT ACCOMMODATION FOR THE ELDERLY AND DISABLED | 5.26%  |
| 3    | OTHER SOCIAL WORK ACTIVITIES WITHOUT<br>ACCOMMODATION N.E.C.              | 2.95%  |