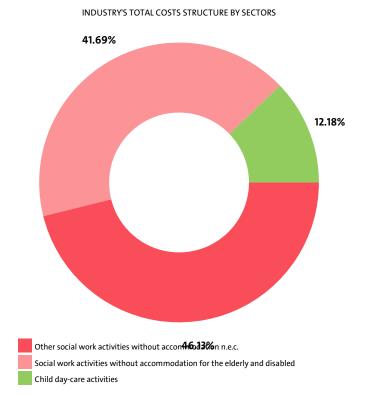

We expect, based on the trend in the last three years, the total costs of the Social work activities without accommodation industry to change at a compound annual growth rate (CAGR) of 9.11% in 2019.

Other social work activities without accommodation n.e.c. reported the highest total costs, of BGN 25,300,000, followed by Social work activities without accommodation for the elderly and disabled with BGN 22,866,000 and Child day-care activities with total costs of BGN 6,678,000.