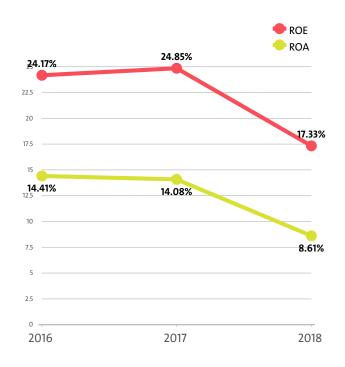

The Social work activities without accommodation industry's return on equity (ROE) is 17.33% compared to 24.85% in 2017 and 24.17% in 2016.

The Social work activities without accommodation's return on assets (ROA) was 8.61%, while in 2017 it amounted to 14.08% and 14.41% in 2016.