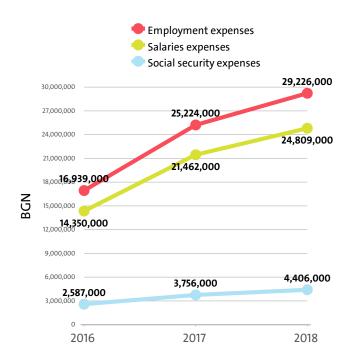

Employment expenses in the Social work activities without accommodation industry increased by 15.87% on the year to BGN 29,226,000 in 2018.

The highest growth in labour costs, of 36.01%, was registered by Child day-care activities.

The monthly costs per employee in the Social work activities without accommodation industry averaged BGN 1,525 in 2018, BGN 1,367 in 2017 and BGN 1,027 in 2016.

The monthly social security costs per employee in the industry averaged BGN 230 in 2018, versus BGN 204 in 2017 and BGN 157 in 2016.