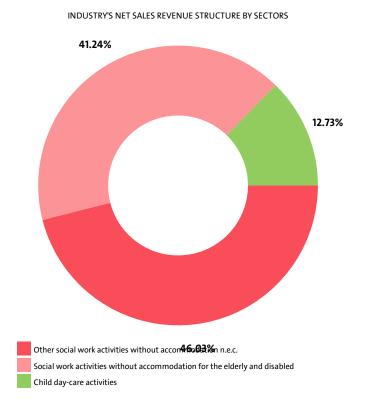

Other social work activities without accommodation n.e.c. contributed net sales revenue of BGN 25,737,000 or 46.03% of the total net sales in the industry, sector Social work activities without accommodation for the elderly and disabled - BGN 23,057,000 (41.24%), and sector Child day-care activities - BGN 7,116,000 (12.73%).