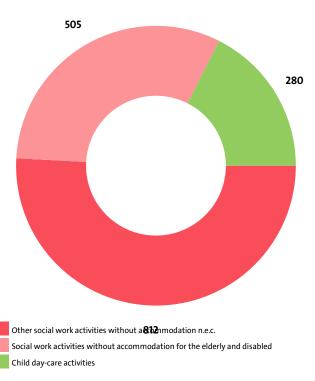

#### NUMBER OF EMPLOYEES BY INDUSTRY SECTORS

| SECTOR                                                                    | NUMBER | SHARE OF<br>INDUSTRY<br>TOTAL |
|---------------------------------------------------------------------------|--------|-------------------------------|
| OTHER SOCIAL WORK ACTIVITIES WITHOUT<br>ACCOMMODATION N.E.C.              | 812    | 50.85%                        |
| SOCIAL WORK ACTIVITIES WITHOUT ACCOMMODATION FOR THE ELDERLY AND DISABLED | 505    | 31.62%                        |
| CHILD DAY-CARE ACTIVITIES                                                 | 280    | 17.53%                        |